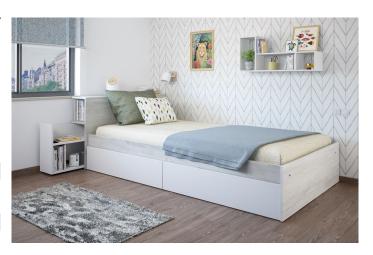

# **Jazz** Compact bed

#### Features & benefits

- $\checkmark$  Reversible compact bed. Storage can be on the left or right hand side.
- ✓ Storage in the headboard.
- ✓ Bedside table on castors.
- $\checkmark$  Two large pull-out storage drawers. Interior dimensions W90,3xD43,8xH15 cm.
- ✓ Drawer interior in melamine, decorative fabric finish.
- ✓ Suitable for 100x190 cm mattresses.
- ✓ Do not require a slattted bed base, melamine base included.