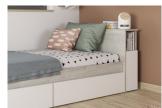

# **Jazz** Compact bed

#### Features & benefits

- $\checkmark$  Reversible compact bed. Storage can be on the left or right hand side.
- ✓ Storage in the headboard.
- ✓ Bedside table on castors.
- $\checkmark$  Two large pull-out storage drawers. Interior dimensions W90,3xD43,8xH15 cm.
- ✓ Drawer interior in melamine, decorative fabric finish.
- ✓ Suitable for 100x190 cm mattresses.
- ✓ Do not require a slattted bed base, melamine base included.