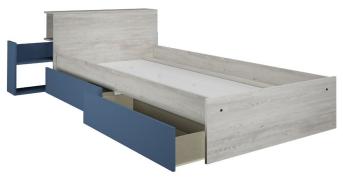

# **Jazz** Compact bed

#### Features & benefits

- $\checkmark$  Reversible compact bed. Storage can be on the left or right hand side.
- ✓ Storage in the headboard.
- ✓ Bedside table on castors.
- $\checkmark$  Two large pull-out storage drawers. Interior dimensions W90,3xD43,8xH15 cm.
- ✓ Drawer interior in melamine, decorative fabric finish.
- ✓ Suitable for 100x190 cm mattresses.
- ✓ Do not require a slattted bed base, melamine base included.