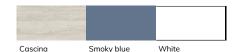

## PRODUCT INFORMATION

Country of originSpain, BarcelonaProduct TypeCompact bedCollectionJazzProduct dimensionsW215,2xD112,4xH72,1 cmWeight (without packaging)85,15 KgNumber of packages3

AssemblyUnassembled. Step-by-step instructionsItem no.ColourEAN1775Cascina/White/Smoky blue84287211019741776Cascina/White/White8428721101981

# **Finishes**