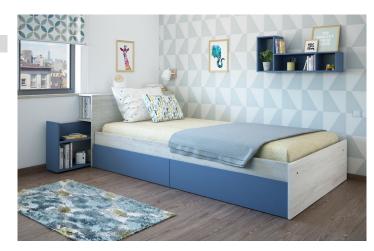

# **Jazz** Compact bed

#### Features & benefits

- $\checkmark$  Reversible compact bed. Storage can be on the left or right hand side.
- ✓ Storage in the headboard.
- ✓ Bedside table on castors.
- $\checkmark$  Two large pull-out storage drawers. Interior dimensions W90,3xD43,8xH15 cm.
- ✓ Drawer interior in melamine, decorative fabric finish.
- ✓ Suitable for 100x190 cm mattresses.
- ✓ Do not require a slattted bed base, melamine base included.